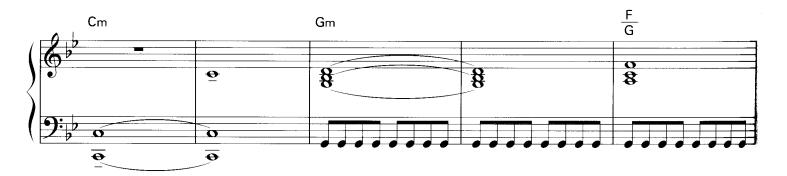

## a song of storm and fire

作曲:梶浦由記

©2005 by Japan Broadcast Publishing Co., JVC ENTERTAINMENT NETWORKS, INC.

タイトルどおり、嵐であり燃え盛る火であり…の激しさをもって進みます。左手8分のパルスを安定beatでキープしていきましょう。聴衆を心地良いトランスへと誘います。がくがく、いちとおにいとお…と刻まないように、だずだずだずだず・・とどこまでも続く鼓動とともに漂います。転調にスムーズに即応していきましょう。

## 演奏順序

 $\boxed{\text{Intro.}} \rightarrow \mathbf{A} \rightarrow \mathbf{B} \rightarrow \mathbf{C} \rightarrow \mathbf{D} \rightarrow \boxed{1.} \rightarrow \mathbf{E} \rightarrow \mathbf{F} \stackrel{\textbf{ess}}{\xrightarrow{}} \mathbf{D} \rightarrow \boxed{2.}$ 