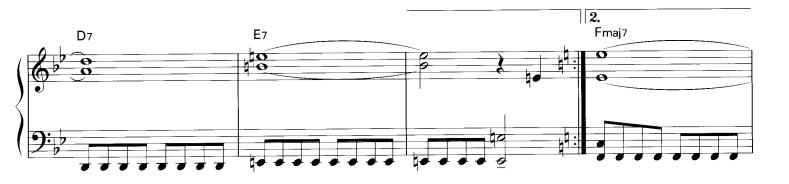

## a song of storm and fire

作曲:梶浦由記

©2005 by Japan Broadcast Publishing Co., JVC ENTERTAINMENT NETWORKS, INC.

タイトルどおり、嵐であり燃え盛る火であり…の激しさをもって進みます。左手8分のパルスを安定beatでキープしていきましょう。聴衆を心地良いトランスへと誘います。がくがく、いちとおにいとお…と刻まないように、だずだずだずだず・・とどこまでも続く鼓動とともに漂います。転調にスムーズに即応していきましょう。

## 演奏順序

 $\boxed{\text{Intro.}} \rightarrow \mathbf{A} \rightarrow \mathbf{B} \rightarrow \mathbf{C} \rightarrow \mathbf{D} \rightarrow \boxed{1.} \rightarrow \mathbf{E} \rightarrow \mathbf{F} \stackrel{\textbf{ess}}{\xrightarrow{}} \mathbf{D} \rightarrow \boxed{2.}$ 