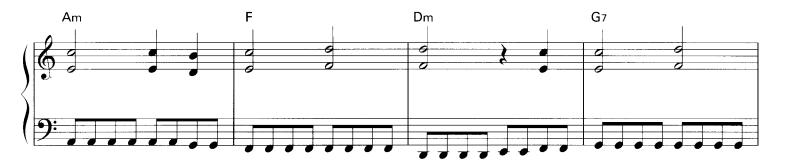

## a song of storm and fire

作曲:梶浦由記

©2005 by Japan Broadcast Publishing Co., JVC ENTERTAINMENT NETWORKS, INC.

タイトルどおり、嵐であり燃え盛る火であり…の激しさをもって進みます。左手8分のパルスを安定beatでキープしていきましょう。聴衆を心地良いトランスへと誘います。がくがく、いちとおにいとお…と刻まないように、だずだずだずだず・・とどこまでも続く鼓動とともに漂います。転調にスムーズに即応していきましょう。

## 演奏順序

 $\boxed{\text{Intro.}} \rightarrow \mathbf{A} \rightarrow \mathbf{B} \rightarrow \mathbf{C} \rightarrow \mathbf{D} \rightarrow \boxed{1.} \rightarrow \mathbf{E} \rightarrow \mathbf{F} \stackrel{\textbf{ess}}{\xrightarrow{}} \mathbf{D} \rightarrow \boxed{2.}$ 