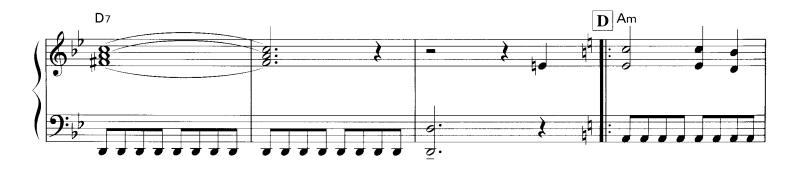

## 演奏順序

 $\boxed{\text{Intro.}} \rightarrow \mathbf{A} \rightarrow \mathbf{B} \rightarrow \mathbf{C} \rightarrow \mathbf{D} \rightarrow \boxed{1.} \rightarrow \mathbf{E} \rightarrow \mathbf{F} \stackrel{\textbf{ess}}{\xrightarrow{}} \mathbf{D} \rightarrow \boxed{2.}$ 