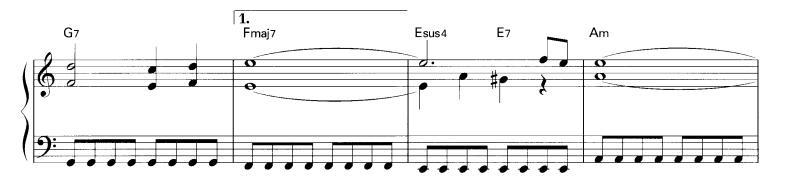

## a song of storm and fire

作曲:梶浦由記

©2005 by Japan Broadcast Publishing Co., JVC ENTERTAINMENT NETWORKS, INC.

タイトルどおり、嵐であり燃え盛る火であり…の激しさをもって進みます。左手8分のパルスを安定beatでキープしていきましょう。聴衆を心地良いトランスへと誘います。がくがく、いちとおにいとお…と刻まないように、だずだずだずだず・・とどこまでも続く鼓動とともに漂います。転調にスムーズに即応していきましょう。

## 演奏順序

 $\boxed{\text{Intro.}} \rightarrow \mathbf{A} \rightarrow \mathbf{B} \rightarrow \mathbf{C} \rightarrow \mathbf{D} \rightarrow \boxed{1.} \rightarrow \mathbf{E} \rightarrow \mathbf{F} \stackrel{\textbf{ess}}{\xrightarrow{}} \mathbf{D} \rightarrow \boxed{2.}$ 