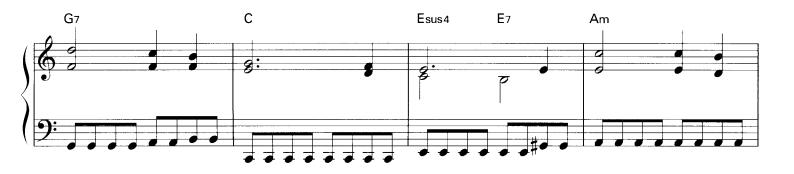

## a song of storm and fire

作曲:梶浦由記

©2005 by Japan Broadcast Publishing Co., JVC ENTERTAINMENT NETWORKS, INC.

タイトルどおり、嵐であり燃え盛る火であり…の激しさをもって進みます。左手8分のパルスを安定beatでキープしていきましょう。聴衆を心地良いトランスへと誘います。がくがく、いちとおにいとお…と刻まないように、だずだずだずだず・・とどこまでも続く鼓動とともに漂います。転調にスムーズに即応していきましょう。

## 演奏順序

 $\boxed{\text{Intro.}} \rightarrow \mathbf{A} \rightarrow \mathbf{B} \rightarrow \mathbf{C} \rightarrow \mathbf{D} \rightarrow \boxed{1.} \rightarrow \mathbf{E} \rightarrow \mathbf{F} \stackrel{\textbf{ess}}{\xrightarrow{}} \mathbf{D} \rightarrow \boxed{2.}$ 